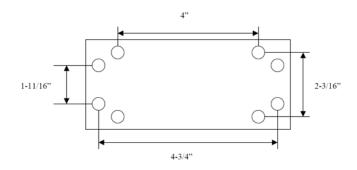

## **Adapter Plate**

Dimensions of Toko to Cosel adapter plate (2-1/2" X 5")

4 - 1/4" standoffs are required to mount the Cosel PS on the adapter plate.