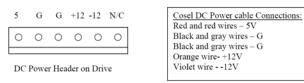

## Wiring

1. The 110VAC input cable will need to be spliced into the existing black, white and green wires.

2. As for the 5, 12, and ?12 VDC outputs the cable provided, will plug directly into where the Toko did. The 5VDC for the PLC will need to splice into the 5VDC coming from the Cosel PS.

## How to connect Cosel DC Power cable without drive connector