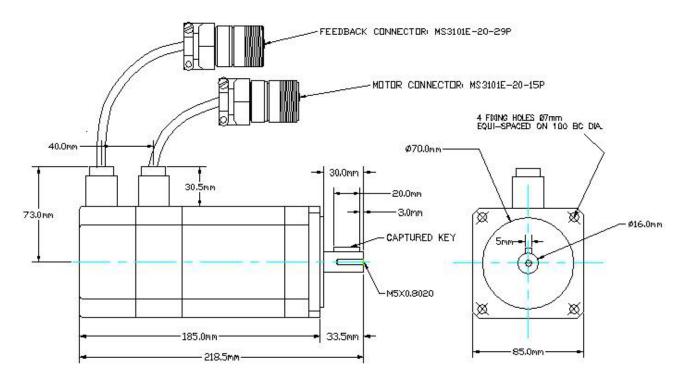

## 17 in. lb. DC motor diagram:

17 in-lb Servo Motor

ALL DIMENSIONS IN INCHES

CENTROID MOTOR DIMENSIONS

400W, 750W, 1KW and 2KW AC motor diagrams: The 750W is first and the 1KW and 2KW are listed on the next page. Where 1KW is 'A' and the 2KW is 'B'. The 400W is listed below. All dimensions are listed in millimeters only.

750 WATT AC BRUSHLESS MOTOR #10690