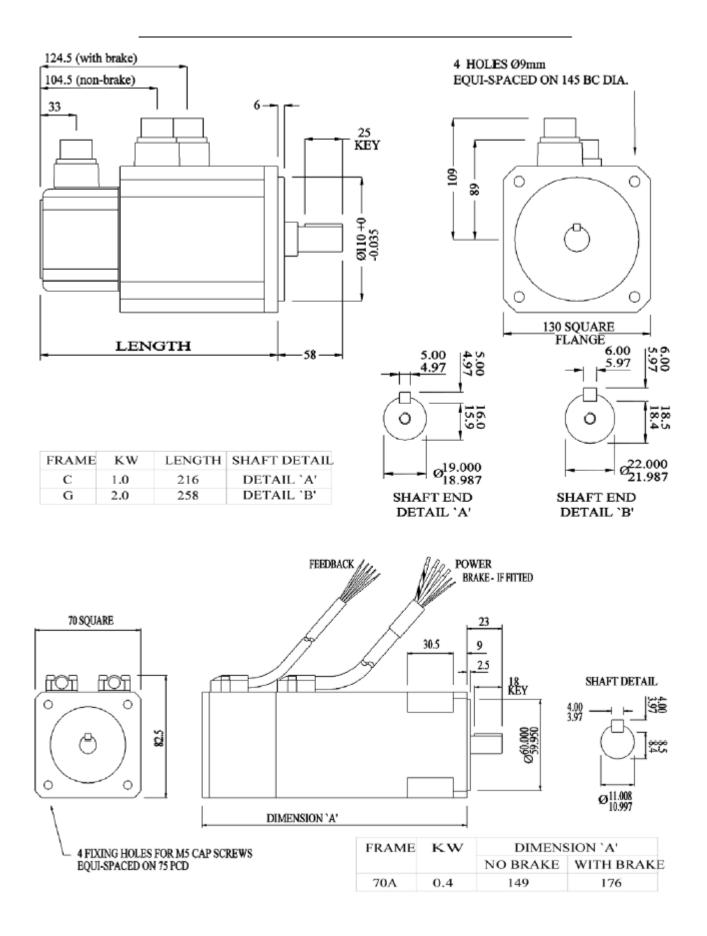

## 17 in. lb. DC motor diagram:

17 in-lb Servo Motor

ALL DIMENSIONS IN INCHES

CENTROID MOTOR DIMENSIONS

400W, 750W, 1KW and 2KW AC motor diagrams: The 750W is first and the 1KW and 2KW are listed on the next page. Where 1KW is 'A' and the 2KW is 'B'. The 400W is listed below. All dimensions are listed in millimeters only.