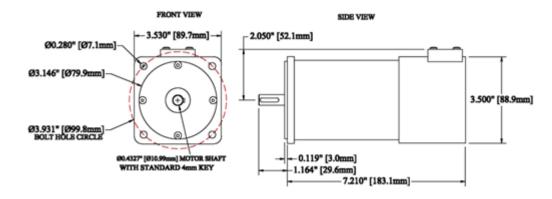

## 17 in. lb. DC motor diagram:

17 in-lb Servo Motor

ALL DIMENSIONS IN INCHES

CENTROID MOTOR DIMENSIONS

400W, 750W, 1KW and 2KW AC motor diagrams: The 750W is first and the 1KW and 2KW are listed on the next page. Where 1KW is 'A' and the 2KW is 'B'. The 400W is listed below. All dimensions are listed in millimeters only.