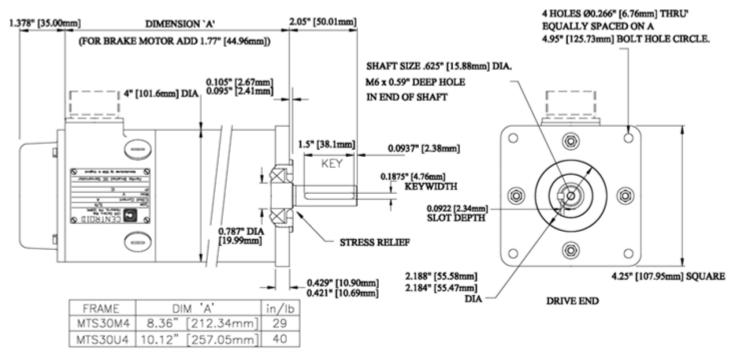

## 17 in. lb. DC motor diagram:

17 in-lb Servo Motor

ALL DIMENSIONS IN INCHES

CENTROID MOTOR DIMENSIONS

400W, 750W, 1KW and 2KW AC motor diagrams: The 750W is first and the 1KW and 2KW are listed on the next page. Where 1KW is 'A' and the 2KW is 'B'. The 400W is listed below. All dimensions are listed in millimeters only.