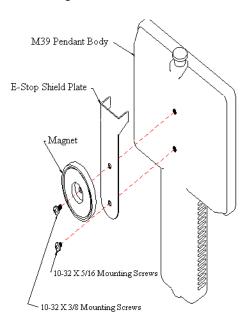

## Procedure:

- 1. Remove the two Allen head screws and the magnet from the backside of the M-39 pendant.
- 2. Place the bracket on the back of the pendant as indicated in the illustration below and install the provided Phillips head screws as indicated. Be sure not to over torque these screws or the inserts could strip out of the plastic housing.